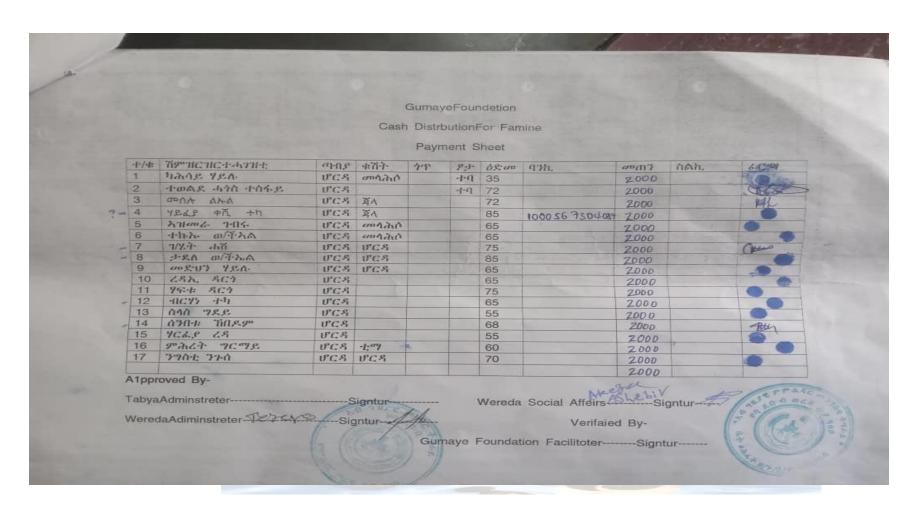

### **b.** List of beneficiaries

| 5 781<br>4 102<br>34 186<br>62 226<br>56 817<br>67 927<br>47 676                                             | 2000<br>2000<br>2000<br>2000<br>2000<br>2000<br>2000<br>200 |
|--------------------------------------------------------------------------------------------------------------|-------------------------------------------------------------|
| A 102<br>34 186<br>02 226<br>56 817<br>67 927<br>47 676<br>18 9 43<br>04 2 67<br>68 1 17<br>115 47<br>29 618 | 7,000<br>7,000<br>7,000<br>7,000<br>7,000<br>7,000<br>7,000 |
| 34 186<br>02 226<br>56 817<br>67 927<br>47 676<br>18 943<br>04 267<br>68 127<br>115 47<br>29 618             | 7,000<br>7,000<br>7,000<br>7,000<br>7,000<br>7,000          |
| 02 226<br>56 817<br>67 927<br>47 676<br>18 043<br>06 267<br>68 147<br>115 47<br>29 618                       | 7,000<br>7,000<br>7,000<br>7,000<br>7,000<br>7,000          |
| 56 817<br>67 927<br>47 676<br>18 9 43<br>ch 2 67<br>68 1 17<br>115 47                                        | 7,000<br>7,000<br>7,000<br>7,000<br>7,000                   |
| 67 927<br>47 676<br>48 943<br>96 267<br>68 127<br>115 47                                                     | 7,000<br>7,000<br>7,000<br>7,000                            |
| 47 676<br>18 9 43<br>ch z 67<br>68 127<br>115 47                                                             | 7,600<br>7,600                                              |
| 18 0 4.3<br>0h 2 67<br>68 1 17<br>115 4 7<br>29 618                                                          | 2,800                                                       |
| 68 L L 7<br>N 5 A 7<br>L 9 6 1 8                                                                             | 7,800                                                       |
| 115A7<br>29 618                                                                                              |                                                             |
| 29 618                                                                                                       | C-01-61-61                                                  |
|                                                                                                              |                                                             |
| 47 502                                                                                                       | 2000                                                        |
| 13345                                                                                                        | 2000                                                        |
| 72 708                                                                                                       | 2000                                                        |
| 14 267                                                                                                       | 2000                                                        |
|                                                                                                              | 2000                                                        |
| and the second second                                                                                        |                                                             |
| 5 83 A79                                                                                                     | 2500                                                        |
| 2 87 512                                                                                                     | 2000                                                        |
| 0 87 5 24                                                                                                    | 2000                                                        |
|                                                                                                              | 2000                                                        |
| ereda Administrato                                                                                           | Kaleyon Go                                                  |
| gnature (102 da                                                                                              | ate 26/04/16                                                |
| 35                                                                                                           |                                                             |
|                                                                                                              |                                                             |
|                                                                                                              |                                                             |
|                                                                                                              |                                                             |
|                                                                                                              |                                                             |
| 5 2 4                                                                                                        | 77 667<br>83 479<br>87 512<br>97 524<br>76 218              |