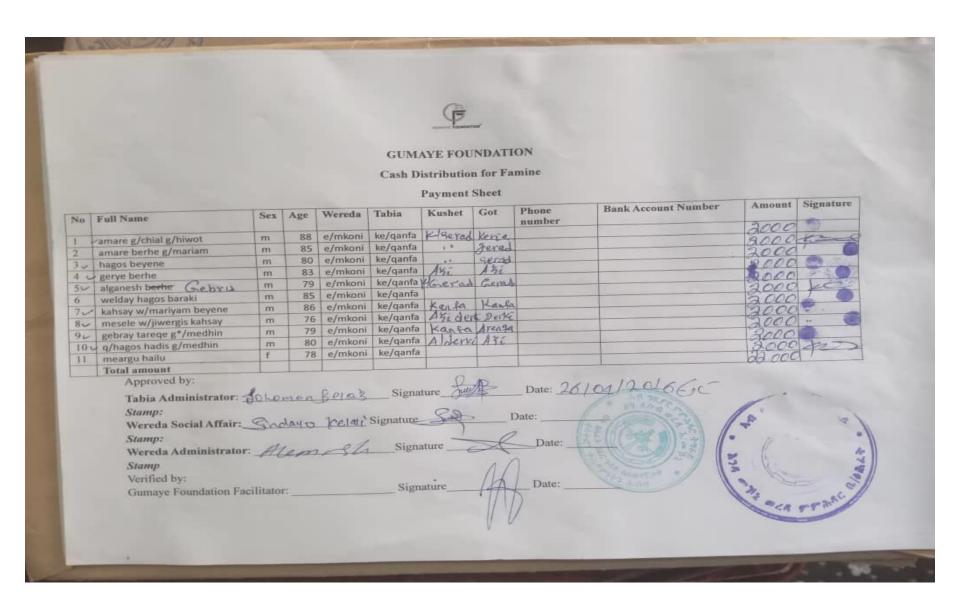

### **b.** List of beneficiaries

| 5 781<br>4 102<br>34 186<br>62 226<br>56 817<br>67 927<br>47 676                                             | 2000<br>2000<br>2000<br>2000<br>2000<br>2000<br>2000<br>200 |
|--------------------------------------------------------------------------------------------------------------|-------------------------------------------------------------|
| A 102<br>34 186<br>02 226<br>56 817<br>67 927<br>47 676<br>18 9 43<br>04 2 67<br>68 1 17<br>115 47<br>29 618 | 7,000<br>7,000<br>7,000<br>7,000<br>7,000<br>7,000<br>7,000 |
| 34 186<br>02 226<br>56 817<br>67 927<br>47 676<br>18 943<br>04 267<br>68 127<br>115 47<br>29 618             | 7,000<br>7,000<br>7,000<br>7,000<br>7,000<br>7,000          |
| 02 226<br>56 817<br>67 927<br>47 676<br>18 043<br>06 267<br>68 147<br>115 47<br>29 618                       | 7,000<br>7,000<br>7,000<br>7,000<br>7,000<br>7,000          |
| 56 817<br>67 927<br>47 676<br>18 9 43<br>ch 2 67<br>68 1 17<br>115 47                                        | 7,000<br>7,000<br>7,000<br>7,000<br>7,000                   |
| 67 927<br>47 676<br>48 943<br>96 267<br>68 127<br>115 47                                                     | 7,000<br>7,000<br>7,000<br>7,000                            |
| 47 676<br>18 9 43<br>ch z 67<br>68 127<br>115 47                                                             | 7,600<br>7,600                                              |
| 18 0 4.3<br>0h 2 67<br>68 1 17<br>115 4 7<br>29 618                                                          | 2,800                                                       |
| 68 L L 7<br>N 5 A 7<br>L 9 6 1 8                                                                             | 7,800                                                       |
| 115A7<br>29 618                                                                                              |                                                             |
| 29 618                                                                                                       | C-01-61-61                                                  |
|                                                                                                              |                                                             |
| 47 502                                                                                                       | 2000                                                        |
| 13345                                                                                                        | 2000                                                        |
| 72 708                                                                                                       | 2000                                                        |
| 14 267                                                                                                       | 2000                                                        |
|                                                                                                              | 2000                                                        |
| and the second second                                                                                        |                                                             |
| 5 83 A79                                                                                                     | 2500                                                        |
| 2 87 512                                                                                                     | 2000                                                        |
| 0 87 5 24                                                                                                    | 2000                                                        |
|                                                                                                              | 2000                                                        |
| ereda Administrato                                                                                           | Kaleyon Go                                                  |
| gnature (102 da                                                                                              | ate 26/04/16                                                |
| 35                                                                                                           |                                                             |
|                                                                                                              |                                                             |
|                                                                                                              |                                                             |
|                                                                                                              |                                                             |
|                                                                                                              |                                                             |
| 5 2 4                                                                                                        | 77 667<br>83 479<br>87 512<br>97 524<br>76 218              |