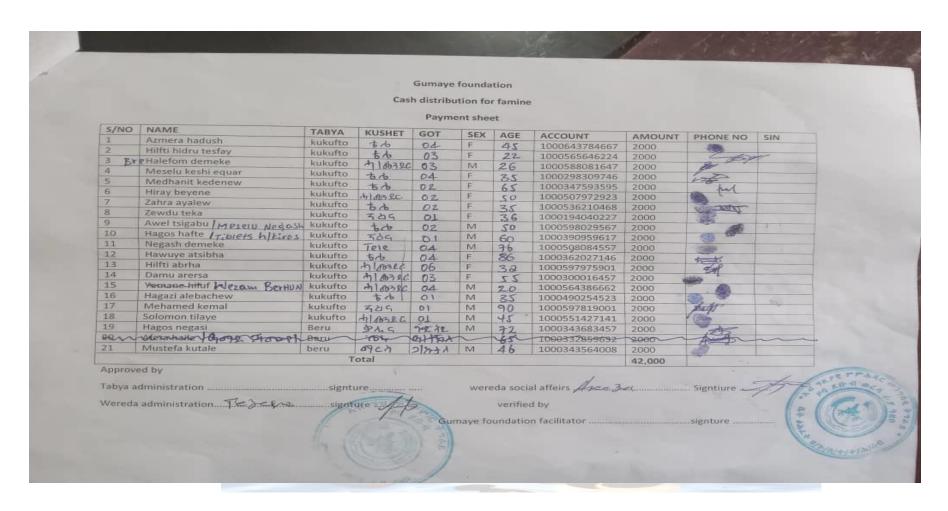

### **b.** List of beneficiaries

| 5 781<br>4 102<br>34 186<br>62 226<br>56 817<br>67 927<br>47 676                                             | 2000<br>2000<br>2000<br>2000<br>2000<br>2000<br>2000<br>200 |
|--------------------------------------------------------------------------------------------------------------|-------------------------------------------------------------|
| A 102<br>34 186<br>02 226<br>56 817<br>67 927<br>47 676<br>18 9 43<br>04 2 67<br>68 1 17<br>115 47<br>29 618 | 7,000<br>7,000<br>7,000<br>7,000<br>7,000<br>7,000<br>7,000 |
| 34 186<br>02 226<br>56 817<br>67 927<br>47 676<br>18 943<br>04 267<br>68 127<br>115 47<br>29 618             | 7,000<br>7,000<br>7,000<br>7,000<br>7,000<br>7,000          |
| 02 226<br>56 817<br>67 927<br>47 676<br>18 043<br>06 267<br>68 147<br>115 47<br>29 618                       | 7,000<br>7,000<br>7,000<br>7,000<br>7,000<br>7,000          |
| 56 817<br>67 927<br>47 676<br>18 9 43<br>ch 2 67<br>68 1 17<br>115 47                                        | 7,000<br>7,000<br>7,000<br>7,000<br>7,000                   |
| 67 927<br>47 676<br>48 943<br>96 267<br>68 127<br>115 47                                                     | 7,000<br>7,000<br>7,000<br>7,000                            |
| 47 676<br>18 9 43<br>ch z 67<br>68 127<br>115 47                                                             | 7,600<br>7,600                                              |
| 18 0 4.3<br>0h 2 67<br>68 1 17<br>115 4 7<br>29 618                                                          | 2,800                                                       |
| 68 L L 7<br>N 5 A 7<br>L 9 6 1 8                                                                             | 7,800                                                       |
| 115A7<br>29 618                                                                                              |                                                             |
| 29 618                                                                                                       | C-01-61-61                                                  |
|                                                                                                              |                                                             |
| 47 502                                                                                                       | 2000                                                        |
| 13345                                                                                                        | 2000                                                        |
| 72 708                                                                                                       | 2000                                                        |
| 14 267                                                                                                       | 2000                                                        |
|                                                                                                              | 2000                                                        |
| and the second second                                                                                        |                                                             |
| 5 83 A79                                                                                                     | 2500                                                        |
| 2 87 512                                                                                                     | 2000                                                        |
| 0 87 5 24                                                                                                    | 2000                                                        |
|                                                                                                              | 2000                                                        |
| ereda Administrato                                                                                           | Kaleyon Go                                                  |
| gnature (102 da                                                                                              | ate 26/04/16                                                |
| 35                                                                                                           |                                                             |
|                                                                                                              |                                                             |
|                                                                                                              |                                                             |
|                                                                                                              |                                                             |
|                                                                                                              |                                                             |
| 5 2 4                                                                                                        | 77 667<br>83 479<br>87 512<br>97 524<br>76 218              |