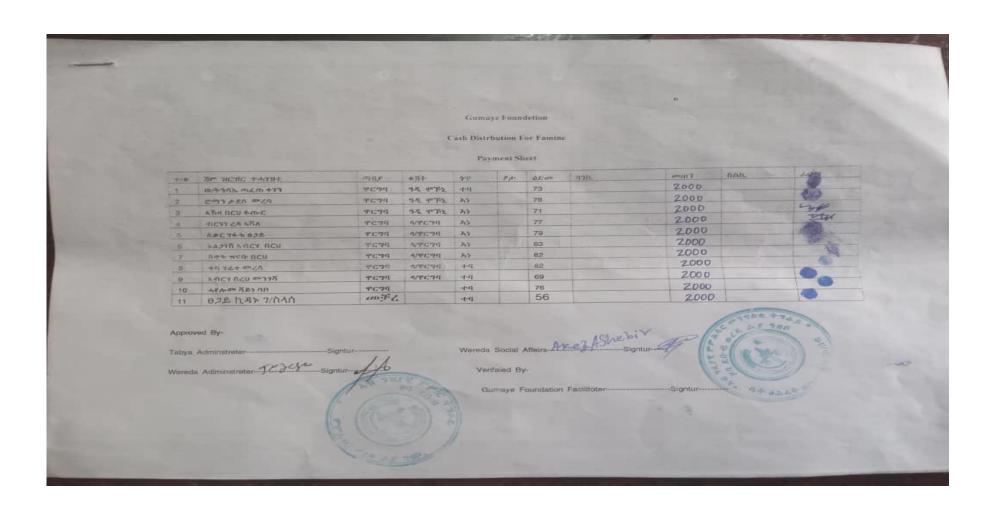

### **b.** List of beneficiaries

| 5 781<br>4 102<br>34 186<br>62 226<br>56 817<br>67 927<br>47 676                                             | 2000<br>2000<br>2000<br>2000<br>2000<br>2000<br>2000<br>200 |
|--------------------------------------------------------------------------------------------------------------|-------------------------------------------------------------|
| A 102<br>34 186<br>02 226<br>56 817<br>67 927<br>47 676<br>18 9 43<br>04 2 67<br>68 1 17<br>115 47<br>29 618 | 7,000<br>7,000<br>7,000<br>7,000<br>7,000<br>7,000<br>7,000 |
| 34 186<br>02 226<br>56 817<br>67 927<br>47 676<br>18 943<br>04 267<br>68 127<br>115 47<br>29 618             | 7,000<br>7,000<br>7,000<br>7,000<br>7,000<br>7,000          |
| 02 226<br>56 817<br>67 927<br>47 676<br>18 043<br>06 267<br>68 147<br>115 47<br>29 618                       | 7,000<br>7,000<br>7,000<br>7,000<br>7,000<br>7,000          |
| 56 817<br>67 927<br>47 676<br>18 9 43<br>ch 2 67<br>68 1 17<br>115 47                                        | 7,000<br>7,000<br>7,000<br>7,000<br>7,000                   |
| 67 927<br>47 676<br>48 943<br>96 267<br>68 127<br>115 47                                                     | 7,000<br>7,000<br>7,000<br>7,000                            |
| 47 676<br>18 9 43<br>ch z 67<br>68 127<br>115 47                                                             | 7,600<br>7,600                                              |
| 18 0 4.3<br>0h 2 67<br>68 1 17<br>115 4 7<br>29 618                                                          | 2,800                                                       |
| 68 L L 7<br>N 5 A 7<br>L 9 6 1 8                                                                             | 7,800                                                       |
| 115A7<br>29 618                                                                                              |                                                             |
| 29 618                                                                                                       | C-01-61-61                                                  |
|                                                                                                              |                                                             |
| 47 502                                                                                                       | 2000                                                        |
| 13345                                                                                                        | 2000                                                        |
| 72 708                                                                                                       | 2000                                                        |
| 14 267                                                                                                       | 2000                                                        |
|                                                                                                              | 2000                                                        |
| and the second second                                                                                        |                                                             |
| 5 83 A79                                                                                                     | 2500                                                        |
| 2 87 512                                                                                                     | 2000                                                        |
| 0 87 5 24                                                                                                    | 2000                                                        |
|                                                                                                              | 2000                                                        |
| ereda Administrato                                                                                           | Kaleyon Go                                                  |
| gnature (102 da                                                                                              | ate 26/04/16                                                |
| 35                                                                                                           |                                                             |
|                                                                                                              |                                                             |
|                                                                                                              |                                                             |
|                                                                                                              |                                                             |
|                                                                                                              |                                                             |
| 5 2 4                                                                                                        | 77 667<br>83 479<br>87 512<br>97 524<br>76 218              |