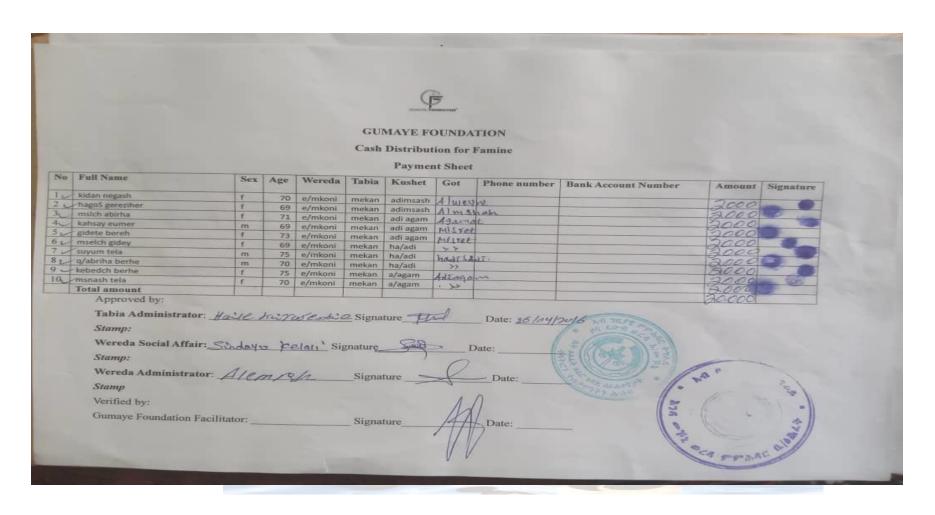

### **b.** List of beneficiaries

| 5 781<br>4 102<br>34 186<br>62 226<br>56 817<br>67 927<br>47 676                                             | 2000<br>2000<br>2000<br>2000<br>2000<br>2000<br>2000<br>200 |
|--------------------------------------------------------------------------------------------------------------|-------------------------------------------------------------|
| A 102<br>34 186<br>02 226<br>56 817<br>67 927<br>47 676<br>18 9 43<br>04 2 67<br>68 1 17<br>115 47<br>29 618 | 7,000<br>7,000<br>7,000<br>7,000<br>7,000<br>7,000<br>7,000 |
| 34 186<br>02 226<br>56 817<br>67 927<br>47 676<br>18 943<br>04 267<br>68 127<br>115 47<br>29 618             | 7,000<br>7,000<br>7,000<br>7,000<br>7,000<br>7,000          |
| 02 226<br>56 817<br>67 927<br>47 676<br>18 043<br>06 267<br>68 147<br>115 47<br>29 618                       | 7,000<br>7,000<br>7,000<br>7,000<br>7,000<br>7,000          |
| 56 817<br>67 927<br>47 676<br>18 9 43<br>ch 2 67<br>68 1 17<br>115 47                                        | 7,000<br>7,000<br>7,000<br>7,000<br>7,000                   |
| 67 927<br>47 676<br>48 943<br>96 267<br>68 127<br>115 47                                                     | 7,000<br>7,000<br>7,000<br>7,000                            |
| 47 676<br>18 9 43<br>ch z 67<br>68 127<br>115 47                                                             | 7,600<br>7,600                                              |
| 18 0 4.3<br>0h 2 67<br>68 1 17<br>115 4 7<br>29 618                                                          | 2,800                                                       |
| 68 L L 7<br>N 5 A 7<br>L 9 6 1 8                                                                             | 7,800                                                       |
| 115A7<br>29 618                                                                                              |                                                             |
| 29 618                                                                                                       | C-01-61-61                                                  |
|                                                                                                              |                                                             |
| 47 502                                                                                                       | 2000                                                        |
| 13345                                                                                                        | 2000                                                        |
| 72 708                                                                                                       | 2000                                                        |
| 14 267                                                                                                       | 2000                                                        |
|                                                                                                              | 2000                                                        |
| and the second second                                                                                        |                                                             |
| 5 83 A79                                                                                                     | 2500                                                        |
| 2 87 512                                                                                                     | 2000                                                        |
| 0 87 5 24                                                                                                    | 2000                                                        |
|                                                                                                              | 2000                                                        |
| ereda Administrato                                                                                           | Kaleyon Go                                                  |
| gnature (102 da                                                                                              | ate 26/04/16                                                |
| 35                                                                                                           |                                                             |
|                                                                                                              |                                                             |
|                                                                                                              |                                                             |
|                                                                                                              |                                                             |
|                                                                                                              |                                                             |
| 5 2 4                                                                                                        | 77 667<br>83 479<br>87 512<br>97 524<br>76 218              |