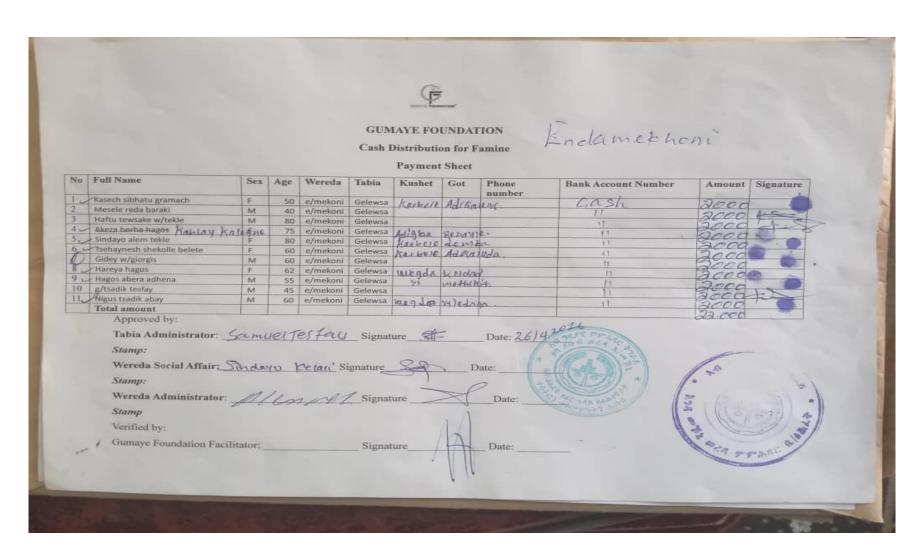

### **b.** List of beneficiaries

| 5 781<br>4 102<br>34 186<br>62 226<br>56 817<br>67 927<br>47 676                                             | 2000<br>2000<br>2000<br>2000<br>2000<br>2000<br>2000<br>200 |
|--------------------------------------------------------------------------------------------------------------|-------------------------------------------------------------|
| A 102<br>34 186<br>02 226<br>56 817<br>67 927<br>47 676<br>18 9 43<br>04 2 67<br>68 1 17<br>115 47<br>29 618 | 7,000<br>7,000<br>7,000<br>7,000<br>7,000<br>7,000<br>7,000 |
| 34 186<br>02 226<br>56 817<br>67 927<br>47 676<br>18 943<br>04 267<br>68 127<br>115 47<br>29 618             | 7,000<br>7,000<br>7,000<br>7,000<br>7,000<br>7,000          |
| 02 226<br>56 817<br>67 927<br>47 676<br>18 043<br>06 267<br>68 147<br>115 47<br>29 618                       | 7,000<br>7,000<br>7,000<br>7,000<br>7,000<br>7,000          |
| 56 817<br>67 927<br>47 676<br>18 9 43<br>ch 2 67<br>68 1 17<br>115 47                                        | 7,000<br>7,000<br>7,000<br>7,000<br>7,000                   |
| 67 927<br>47 676<br>48 943<br>96 267<br>68 127<br>115 47                                                     | 7,000<br>7,000<br>7,000<br>7,000                            |
| 47 676<br>18 9 43<br>ch z 67<br>68 127<br>115 47                                                             | 7,600<br>7,600                                              |
| 18 0 4.3<br>0h 2 67<br>68 1 17<br>115 4 7<br>29 618                                                          | 2,800                                                       |
| 68 L L 7<br>N 5 A 7<br>L 9 6 1 8                                                                             | 7,800                                                       |
| 115A7<br>29 618                                                                                              |                                                             |
| 29 618                                                                                                       | C-01-61-61                                                  |
|                                                                                                              |                                                             |
| 47 502                                                                                                       | 2000                                                        |
| 13345                                                                                                        | 2000                                                        |
| 72 708                                                                                                       | 2000                                                        |
| 14 267                                                                                                       | 2000                                                        |
|                                                                                                              | 2000                                                        |
| and the second second                                                                                        |                                                             |
| 5 83 A79                                                                                                     | 2500                                                        |
| 2 87 512                                                                                                     | 2000                                                        |
| 0 87 5 24                                                                                                    | 2000                                                        |
|                                                                                                              | 2000                                                        |
| ereda Administrato                                                                                           | Kaleyon Go                                                  |
| gnature (102 da                                                                                              | ate 26/04/16                                                |
| 35                                                                                                           |                                                             |
|                                                                                                              |                                                             |
|                                                                                                              |                                                             |
|                                                                                                              |                                                             |
|                                                                                                              |                                                             |
| 5 2 4                                                                                                        | 77 667<br>83 479<br>87 512<br>97 524<br>76 218              |