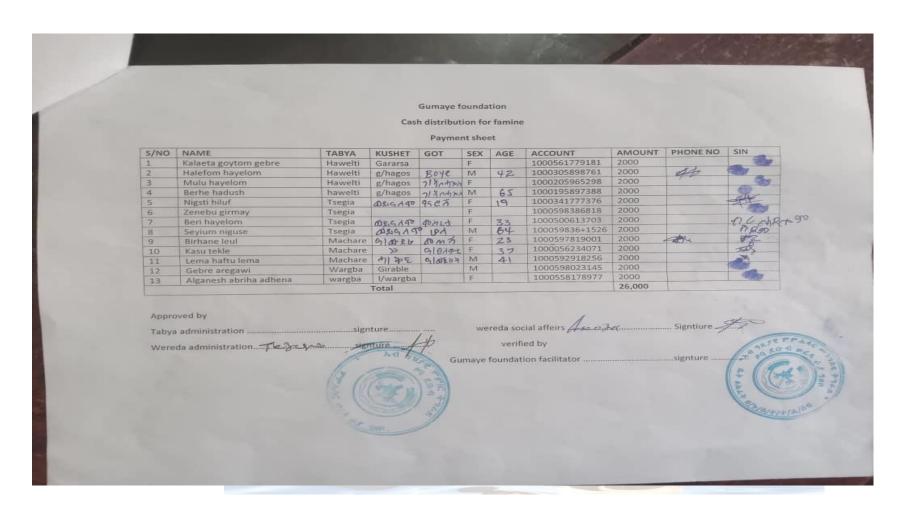

### **b.** List of beneficiaries

| 5 781<br>4 102<br>34 186<br>62 226<br>56 817<br>67 927<br>47 676                                             | 2000<br>2000<br>2000<br>2000<br>2000<br>2000<br>2000<br>200 |
|--------------------------------------------------------------------------------------------------------------|-------------------------------------------------------------|
| A 102<br>34 186<br>02 226<br>56 817<br>67 927<br>47 676<br>18 9 43<br>04 2 67<br>68 1 17<br>115 47<br>29 618 | 7,000<br>7,000<br>7,000<br>7,000<br>7,000<br>7,000<br>7,000 |
| 34 186<br>02 226<br>56 817<br>67 927<br>47 676<br>18 943<br>04 267<br>68 127<br>115 47<br>29 618             | 7,000<br>7,000<br>7,000<br>7,000<br>7,000<br>7,000          |
| 02 226<br>56 817<br>67 927<br>47 676<br>18 043<br>06 267<br>68 147<br>115 47<br>29 618                       | 7,000<br>7,000<br>7,000<br>7,000<br>7,000<br>7,000          |
| 56 817<br>67 927<br>47 676<br>18 9 43<br>ch 2 67<br>68 1 17<br>115 47                                        | 7,000<br>7,000<br>7,000<br>7,000<br>7,000                   |
| 67 927<br>47 676<br>48 943<br>96 267<br>68 127<br>115 47                                                     | 7,000<br>7,000<br>7,000<br>7,000                            |
| 47 676<br>18 9 43<br>ch z 67<br>68 127<br>115 47                                                             | 7,600<br>7,600                                              |
| 18 0 4.3<br>0h 2 67<br>68 1 17<br>115 4 7<br>29 618                                                          | 2,800                                                       |
| 68 L L 7<br>N 5 A 7<br>L 9 6 1 8                                                                             | 7,800                                                       |
| 115A7<br>29 618                                                                                              |                                                             |
| 29 618                                                                                                       | C-01-61-61                                                  |
|                                                                                                              |                                                             |
| 47 502                                                                                                       | 2000                                                        |
| 13345                                                                                                        | 2000                                                        |
| 72 708                                                                                                       | 2000                                                        |
| 14 267                                                                                                       | 2000                                                        |
|                                                                                                              | 2000                                                        |
| and the second second                                                                                        |                                                             |
| 5 83 A79                                                                                                     | 2500                                                        |
| 2 87 512                                                                                                     | 2000                                                        |
| 0 87 5 24                                                                                                    | 2000                                                        |
|                                                                                                              | 2000                                                        |
| ereda Administrato                                                                                           | Kaleyon Go                                                  |
| gnature (102 da                                                                                              | ate 26/04/16                                                |
| 35                                                                                                           |                                                             |
|                                                                                                              |                                                             |
|                                                                                                              |                                                             |
|                                                                                                              |                                                             |
|                                                                                                              |                                                             |
| 5 2 4                                                                                                        | 77 667<br>83 479<br>87 512<br>97 524<br>76 218              |