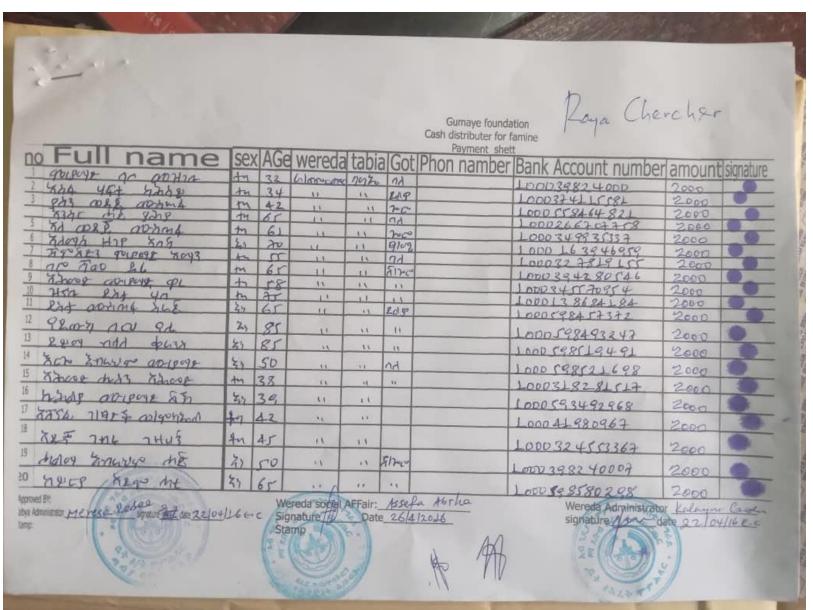

### **b.** List of beneficiaries

| 5 781<br>4 102<br>34 186<br>62 226<br>56 817<br>67 927<br>47 676                                             | 2000<br>2000<br>2000<br>2000<br>2000<br>2000<br>2000<br>200 |
|--------------------------------------------------------------------------------------------------------------|-------------------------------------------------------------|
| A 102<br>34 186<br>02 226<br>56 817<br>67 927<br>47 676<br>18 9 43<br>04 2 67<br>68 1 17<br>115 47<br>29 618 | 7,000<br>7,000<br>7,000<br>7,000<br>7,000<br>7,000<br>7,000 |
| 34 186<br>02 226<br>56 817<br>67 927<br>47 676<br>18 943<br>04 267<br>68 127<br>115 47<br>29 618             | 7,000<br>7,000<br>7,000<br>7,000<br>7,000<br>7,000          |
| 02 226<br>56 817<br>67 927<br>47 676<br>18 043<br>06 267<br>68 147<br>115 47<br>29 618                       | 7,000<br>7,000<br>7,000<br>7,000<br>7,000<br>7,000          |
| 56 817<br>67 927<br>47 676<br>18 9 43<br>ch 2 67<br>68 1 17<br>115 47                                        | 7,000<br>7,000<br>7,000<br>7,000<br>7,000                   |
| 67 927<br>47 676<br>48 943<br>96 267<br>68 127<br>115 47                                                     | 7,000<br>7,000<br>7,000<br>7,000                            |
| 47 676<br>18 9 43<br>ch z 67<br>68 127<br>115 47                                                             | 7,600<br>7,600                                              |
| 18 0 4.3<br>0h 2 67<br>68 1 17<br>115 4 7<br>29 618                                                          | 2,800                                                       |
| 68 L L 7<br>N 5 A 7<br>L 9 6 1 8                                                                             | 7,800                                                       |
| 115A7<br>29 618                                                                                              |                                                             |
| 29 618                                                                                                       | C-01-61-61                                                  |
|                                                                                                              |                                                             |
| 47 502                                                                                                       | 2000                                                        |
| 13345                                                                                                        | 2000                                                        |
| 72 708                                                                                                       | 2000                                                        |
| 14 267                                                                                                       | 2000                                                        |
|                                                                                                              | 2000                                                        |
| and the second second                                                                                        |                                                             |
| 5 83 A79                                                                                                     | 2500                                                        |
| 2 87 512                                                                                                     | 2000                                                        |
| 0 87 5 24                                                                                                    | 2000                                                        |
|                                                                                                              | 2000                                                        |
| ereda Administrato                                                                                           | Kaleyon Go                                                  |
| gnature (102 da                                                                                              | ate 26/04/16                                                |
| 35                                                                                                           |                                                             |
|                                                                                                              |                                                             |
|                                                                                                              |                                                             |
|                                                                                                              |                                                             |
|                                                                                                              |                                                             |
| 5 2 4                                                                                                        | 77 667<br>83 479<br>87 512<br>97 524<br>76 218              |