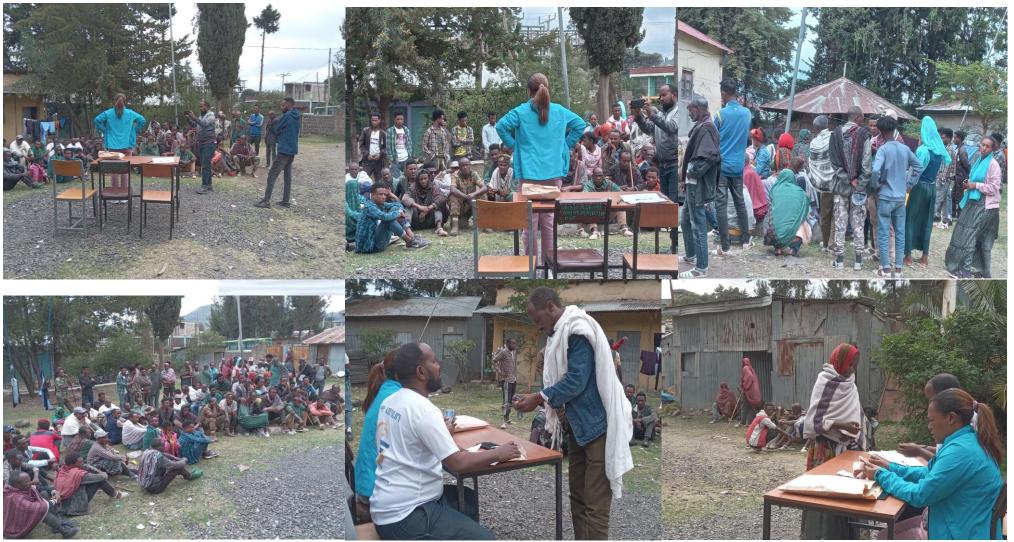

#### **Method of distribution**

Prior to the distribution of cash provisions to the intended beneficiaries, a meticulous selection process was conducted in collaboration with Gumaye Foundation staffs, local government officials from the respective woredas, and community leaders. This comprehensive approach aimed to ensure that the most vulnerable households were prioritized for assistance. Through this joint effort, a total of 924 households were identified, with 141 from Woreda Endamokoni, 290 from Woreda Raya Chercher, 287 from Woreda Raya Azebo, and the remaining 206 from Woreda 20 Adi Wejerat.

Subsequently, Gumaye Foundation meticulously prepared a list of beneficiaries, along with their respective bank account details, to facilitate the seamless distribution of funds. Each household was earmarked to receive 2000 Ethiopian Birr, reflecting a commitment to providing meaningful support to those in need within the specified woredas of the two zones.

Furthermore, extensive coordination efforts were undertaken to ensure transparency and accountability throughout the distribution process. Close collaboration between Gumaye Foundation, local authorities, and community representatives helped to mitigate any potential challenges and fostered trust among all stakeholders involved.

#### Total Number of households from IDP Centres benefited by the provision

The Gumaye Foundation has persistently extended financial assistance to the most vulnerable internally displaced persons (IDPs) situated in the Maichew, Mekoni, and Raya Chercher IDP centers. Despite the harrowing severity experienced by these individuals, the Foundation, constrained by limited funds, has been compelled to meticulously identify those households within the IDP community that are most severely affected. Among the sophisticated IDPs, IDPs cohabiting with hosts, and the hosts themselves, a total of 426 households within the IDP community were singled out and provided with 2000 Ethiopian Birr per household, amounting to a dedicated allocation of 852,000 Ethiopian Birr for these households.

In an effort to ensure accountability for the affected individuals, the Gumaye Foundation endeavored to facilitate cash provision via bank transfers. However, due to some households among the IDPs lacking bank account numbers, the Foundation resorted to distributing cash in person. Notably, 68 households from the Mekoni IDP center were among those who received cash payments in hand.