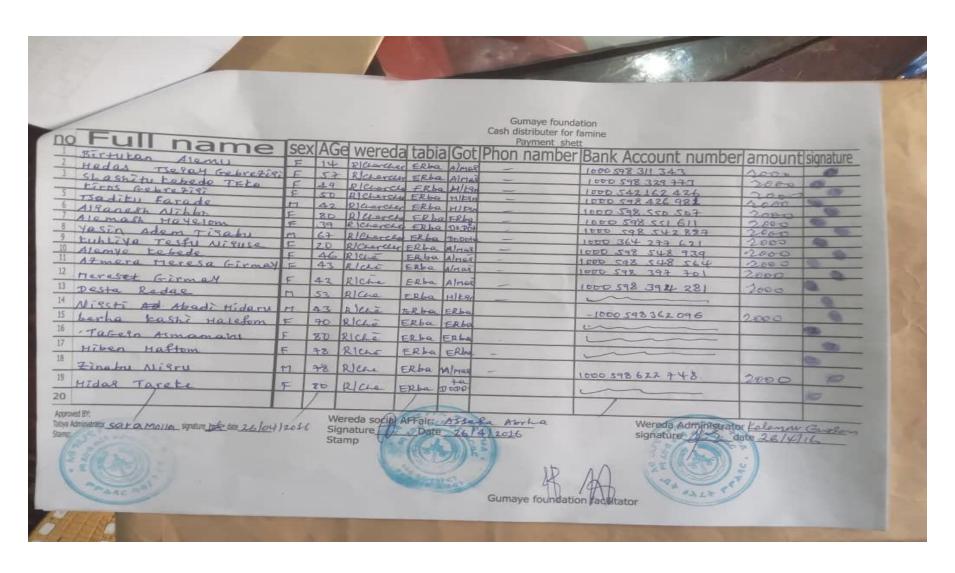

### **b.** List of beneficiaries

| 5 781<br>4 102<br>34 186<br>62 226<br>56 817<br>67 927<br>47 676                                             | 2000<br>2000<br>2000<br>2000<br>2000<br>2000<br>2000<br>200 |
|--------------------------------------------------------------------------------------------------------------|-------------------------------------------------------------|
| A 102<br>34 186<br>02 226<br>56 817<br>67 927<br>47 676<br>18 9 43<br>04 2 67<br>68 1 17<br>115 47<br>29 618 | 7,000<br>7,000<br>7,000<br>7,000<br>7,000<br>7,000<br>7,000 |
| 34 186<br>02 226<br>56 817<br>67 927<br>47 676<br>18 943<br>04 267<br>68 127<br>115 47<br>29 618             | 7,000<br>7,000<br>7,000<br>7,000<br>7,000<br>7,000          |
| 02 226<br>56 817<br>67 927<br>47 676<br>18 043<br>06 267<br>68 147<br>115 47<br>29 618                       | 7,000<br>7,000<br>7,000<br>7,000<br>7,000<br>7,000          |
| 56 817<br>67 927<br>47 676<br>18 9 43<br>ch 2 67<br>68 1 17<br>115 47                                        | 7,000<br>7,000<br>7,000<br>7,000<br>7,000                   |
| 67 927<br>47 676<br>48 943<br>96 267<br>68 127<br>115 47                                                     | 7,000<br>7,000<br>7,000<br>7,000                            |
| 47 676<br>18 9 43<br>ch z 67<br>68 127<br>115 47                                                             | 7,600<br>7,600                                              |
| 18 0 4.3<br>0h 2 67<br>68 1 17<br>115 4 7<br>29 618                                                          | 2,800                                                       |
| 68 L L 7<br>N 5 A 7<br>L 9 6 1 8                                                                             | 7,800                                                       |
| 115A7<br>29 618                                                                                              |                                                             |
| 29 618                                                                                                       | C-01-61-61                                                  |
|                                                                                                              |                                                             |
| 47 502                                                                                                       | 2000                                                        |
| 13345                                                                                                        | 2000                                                        |
| 72 708                                                                                                       | 2000                                                        |
| 14 267                                                                                                       | 2000                                                        |
|                                                                                                              | 2000                                                        |
| and the second second                                                                                        |                                                             |
| 5 83 A79                                                                                                     | 2500                                                        |
| 2 87 512                                                                                                     | 2000                                                        |
| 0 87 5 24                                                                                                    | 2000                                                        |
|                                                                                                              | 2000                                                        |
| ereda Administrato                                                                                           | Kaleyon Go                                                  |
| gnature (102 da                                                                                              | ate 26/04/16                                                |
| 35                                                                                                           |                                                             |
|                                                                                                              |                                                             |
|                                                                                                              |                                                             |
|                                                                                                              |                                                             |
|                                                                                                              |                                                             |
| 5 2 4                                                                                                        | 77 667<br>83 479<br>87 512<br>97 524<br>76 218              |