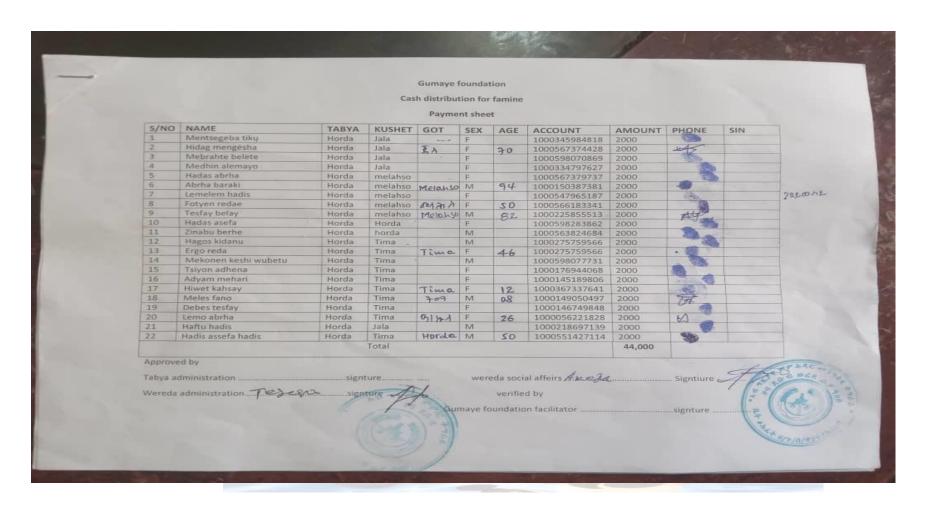

### **b.** List of beneficiaries

| 5 781<br>4 102<br>34 186<br>62 226<br>56 817<br>67 927<br>47 676                                             | 2000<br>2000<br>2000<br>2000<br>2000<br>2000<br>2000<br>200 |
|--------------------------------------------------------------------------------------------------------------|-------------------------------------------------------------|
| A 102<br>34 186<br>02 226<br>56 817<br>67 927<br>47 676<br>18 9 43<br>04 2 67<br>68 1 17<br>115 47<br>29 618 | 7,000<br>7,000<br>7,000<br>7,000<br>7,000<br>7,000<br>7,000 |
| 34 186<br>02 226<br>56 817<br>67 927<br>47 676<br>18 943<br>04 267<br>68 127<br>115 47<br>29 618             | 7,000<br>7,000<br>7,000<br>7,000<br>7,000<br>7,000          |
| 02 226<br>56 817<br>67 927<br>47 676<br>18 043<br>06 267<br>68 147<br>115 47<br>29 618                       | 7,000<br>7,000<br>7,000<br>7,000<br>7,000<br>7,000          |
| 56 817<br>67 927<br>47 676<br>18 9 43<br>ch 2 67<br>68 1 17<br>115 47                                        | 7,000<br>7,000<br>7,000<br>7,000<br>7,000                   |
| 67 927<br>47 676<br>48 943<br>96 267<br>68 127<br>115 47                                                     | 7,000<br>7,000<br>7,000<br>7,000                            |
| 47 676<br>18 9 43<br>ch z 67<br>68 127<br>115 47                                                             | 7,600<br>7,600                                              |
| 18 0 4.3<br>0h 2 67<br>68 1 17<br>115 4 7<br>29 618                                                          | 2,800                                                       |
| 68 L L 7<br>N 5 A 7<br>L 9 6 1 8                                                                             | 7,800                                                       |
| 115A7<br>29 618                                                                                              |                                                             |
| 29 618                                                                                                       | C-01-61-61                                                  |
|                                                                                                              |                                                             |
| 47 502                                                                                                       | 2000                                                        |
| 13345                                                                                                        | 2000                                                        |
| 72 708                                                                                                       | 2000                                                        |
| 14 267                                                                                                       | 2000                                                        |
|                                                                                                              | 2000                                                        |
| and the second second                                                                                        |                                                             |
| 5 83 A79                                                                                                     | 2500                                                        |
| 2 87 512                                                                                                     | 2000                                                        |
| 0 87 5 24                                                                                                    | 2000                                                        |
|                                                                                                              | 2000                                                        |
| ereda Administrato                                                                                           | Kaleyon Go                                                  |
| gnature (102 da                                                                                              | ate 26/04/16                                                |
| 35                                                                                                           |                                                             |
|                                                                                                              |                                                             |
|                                                                                                              |                                                             |
|                                                                                                              |                                                             |
|                                                                                                              |                                                             |
| 5 2 4                                                                                                        | 77 667<br>83 479<br>87 512<br>97 524<br>76 218              |