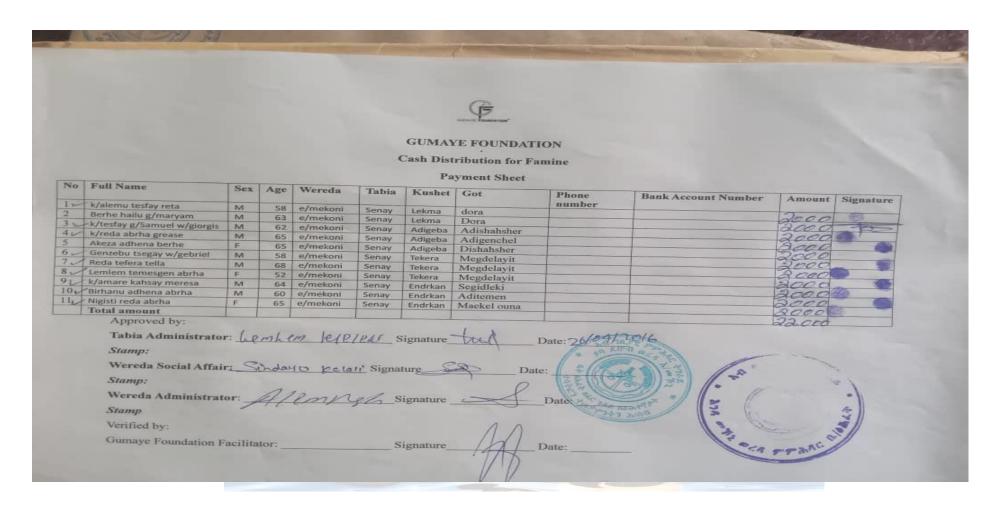

### **b.** List of beneficiaries

| 5 781<br>4 102<br>34 186<br>62 226<br>56 817<br>67 927<br>47 676                                             | 2000<br>2000<br>2000<br>2000<br>2000<br>2000<br>2000<br>200 |
|--------------------------------------------------------------------------------------------------------------|-------------------------------------------------------------|
| A 102<br>34 186<br>02 226<br>56 817<br>67 927<br>47 676<br>18 9 43<br>04 2 67<br>68 1 17<br>115 47<br>29 618 | 7,000<br>7,000<br>7,000<br>7,000<br>7,000<br>7,000<br>7,000 |
| 34 186<br>02 226<br>56 817<br>67 927<br>47 676<br>18 943<br>04 267<br>68 127<br>115 47<br>29 618             | 7,000<br>7,000<br>7,000<br>7,000<br>7,000<br>7,000          |
| 02 226<br>56 817<br>67 927<br>47 676<br>18 043<br>06 267<br>68 147<br>115 47<br>29 618                       | 7,000<br>7,000<br>7,000<br>7,000<br>7,000<br>7,000          |
| 56 817<br>67 927<br>47 676<br>18 9 43<br>ch 2 67<br>68 1 17<br>115 47                                        | 7,000<br>7,000<br>7,000<br>7,000<br>7,000                   |
| 67 927<br>47 676<br>48 943<br>96 267<br>68 127<br>115 47                                                     | 7,000<br>7,000<br>7,000<br>7,000                            |
| 47 676<br>18 9 43<br>ch z 67<br>68 127<br>115 47                                                             | 7,600<br>7,600                                              |
| 18 0 4.3<br>0h 2 67<br>68 1 17<br>115 4 7<br>29 618                                                          | 2,800                                                       |
| 68 L L 7<br>N 5 A 7<br>L 9 6 1 8                                                                             | 7,800                                                       |
| 115A7<br>29 618                                                                                              |                                                             |
| 29 618                                                                                                       | C-01-61-61                                                  |
|                                                                                                              |                                                             |
| 47 502                                                                                                       | 2000                                                        |
| 13345                                                                                                        | 2000                                                        |
| 72 708                                                                                                       | 2000                                                        |
| 14 267                                                                                                       | 2000                                                        |
|                                                                                                              | 2000                                                        |
| and the second second                                                                                        |                                                             |
| 5 83 A79                                                                                                     | 2500                                                        |
| 2 87 512                                                                                                     | 2000                                                        |
| 0 87 5 24                                                                                                    | 2000                                                        |
|                                                                                                              | 2000                                                        |
| ereda Administrato                                                                                           | Kaleyon Go                                                  |
| gnature (102 da                                                                                              | ate 26/04/16                                                |
| 35                                                                                                           |                                                             |
|                                                                                                              |                                                             |
|                                                                                                              |                                                             |
|                                                                                                              |                                                             |
|                                                                                                              |                                                             |
| 5 2 4                                                                                                        | 77 667<br>83 479<br>87 512<br>97 524<br>76 218              |