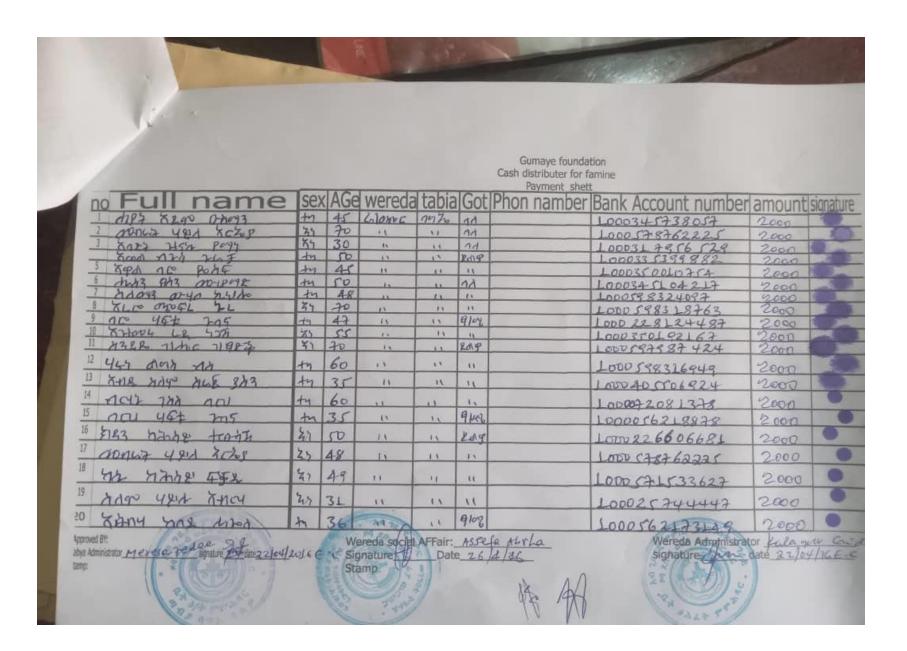

### **b.** List of beneficiaries

| 5 781<br>4 102<br>34 186<br>62 226<br>56 817<br>67 927<br>47 676                                             | 2000<br>2000<br>2000<br>2000<br>2000<br>2000<br>2000<br>200 |
|--------------------------------------------------------------------------------------------------------------|-------------------------------------------------------------|
| A 102<br>34 186<br>02 226<br>56 817<br>67 927<br>47 676<br>18 9 43<br>04 2 67<br>68 1 17<br>115 47<br>29 618 | 7,000<br>7,000<br>7,000<br>7,000<br>7,000<br>7,000<br>7,000 |
| 34 186<br>02 226<br>56 817<br>67 927<br>47 676<br>18 943<br>04 267<br>68 127<br>115 47<br>29 618             | 7,000<br>7,000<br>7,000<br>7,000<br>7,000<br>7,000          |
| 02 226<br>56 817<br>67 927<br>47 676<br>18 043<br>06 267<br>68 147<br>115 47<br>29 618                       | 7,000<br>7,000<br>7,000<br>7,000<br>7,000<br>7,000          |
| 56 817<br>67 927<br>47 676<br>18 9 43<br>ch 2 67<br>68 1 17<br>115 47                                        | 7,000<br>7,000<br>7,000<br>7,000<br>7,000                   |
| 67 927<br>47 676<br>48 943<br>96 267<br>68 127<br>115 47                                                     | 7,000<br>7,000<br>7,000<br>7,000                            |
| 47 676<br>18 9 43<br>ch z 67<br>68 127<br>115 47                                                             | 7,600<br>7,600                                              |
| 18 0 4.3<br>0h 2 67<br>68 1 17<br>115 4 7<br>29 618                                                          | 2,800                                                       |
| 68 L L 7<br>N 5 A 7<br>L 9 6 1 8                                                                             | 7,800                                                       |
| 115A7<br>29 618                                                                                              |                                                             |
| 29 618                                                                                                       | C-01-61-61                                                  |
|                                                                                                              |                                                             |
| 47 502                                                                                                       | 2000                                                        |
| 13345                                                                                                        | 2000                                                        |
| 72 708                                                                                                       | 2000                                                        |
| 14 267                                                                                                       | 2000                                                        |
|                                                                                                              | 2000                                                        |
| and the second second                                                                                        |                                                             |
| 5 83 A79                                                                                                     | 2500                                                        |
| 2 87 512                                                                                                     | 2000                                                        |
| 0 87 5 24                                                                                                    | 2000                                                        |
|                                                                                                              | 2000                                                        |
| ereda Administrato                                                                                           | Kaleyon Go                                                  |
| gnature (102 da                                                                                              | ate 26/04/16                                                |
| 35                                                                                                           |                                                             |
|                                                                                                              |                                                             |
|                                                                                                              |                                                             |
|                                                                                                              |                                                             |
|                                                                                                              |                                                             |
| 5 2 4                                                                                                        | 77 667<br>83 479<br>87 512<br>97 524<br>76 218              |