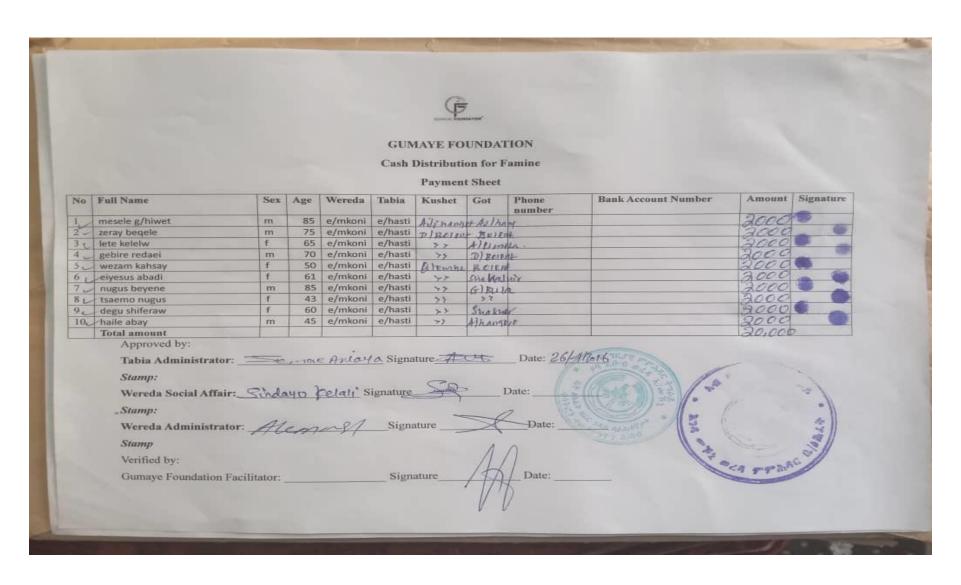

### **b.** List of beneficiaries

| 5 781<br>4 102<br>34 186<br>62 226<br>56 817<br>67 927<br>47 676                                             | 2000<br>2000<br>2000<br>2000<br>2000<br>2000<br>2000<br>200 |
|--------------------------------------------------------------------------------------------------------------|-------------------------------------------------------------|
| A 102<br>34 186<br>02 226<br>56 817<br>67 927<br>47 676<br>18 9 43<br>04 2 67<br>68 1 17<br>115 47<br>29 618 | 7,000<br>7,000<br>7,000<br>7,000<br>7,000<br>7,000<br>7,000 |
| 34 186<br>02 226<br>56 817<br>67 927<br>47 676<br>18 943<br>04 267<br>68 127<br>115 47<br>29 618             | 7,000<br>7,000<br>7,000<br>7,000<br>7,000<br>7,000          |
| 02 226<br>56 817<br>67 927<br>47 676<br>18 043<br>06 267<br>68 147<br>115 47<br>29 618                       | 7,000<br>7,000<br>7,000<br>7,000<br>7,000<br>7,000          |
| 56 817<br>67 927<br>47 676<br>18 9 43<br>ch 2 67<br>68 1 17<br>115 47                                        | 7,000<br>7,000<br>7,000<br>7,000<br>7,000                   |
| 67 927<br>47 676<br>48 943<br>96 267<br>68 127<br>115 47                                                     | 7,000<br>7,000<br>7,000<br>7,000                            |
| 47 676<br>18 9 43<br>ch z 67<br>68 127<br>115 47                                                             | 7,600<br>7,600                                              |
| 18 0 4.3<br>0h 2 67<br>68 1 17<br>115 4 7<br>29 618                                                          | 2,800                                                       |
| 68 L L 7<br>N 5 A 7<br>L 9 6 1 8                                                                             | 7,800                                                       |
| 115A7<br>29 618                                                                                              |                                                             |
| 29 618                                                                                                       | C-01-61-61                                                  |
|                                                                                                              |                                                             |
| 47 502                                                                                                       | 2000                                                        |
| 13345                                                                                                        | 2000                                                        |
| 72 708                                                                                                       | 2000                                                        |
| 14 267                                                                                                       | 2000                                                        |
|                                                                                                              | 2000                                                        |
| and the second second                                                                                        |                                                             |
| 5 83 A79                                                                                                     | 2500                                                        |
| 2 87 512                                                                                                     | 2000                                                        |
| 0 87 5 24                                                                                                    | 2000                                                        |
|                                                                                                              | 2000                                                        |
| ereda Administrato                                                                                           | Kaleyon Go                                                  |
| gnature (102 da                                                                                              | ate 26/04/16                                                |
| 35                                                                                                           |                                                             |
|                                                                                                              |                                                             |
|                                                                                                              |                                                             |
|                                                                                                              |                                                             |
|                                                                                                              |                                                             |
| 5 2 4                                                                                                        | 77 667<br>83 479<br>87 512<br>97 524<br>76 218              |