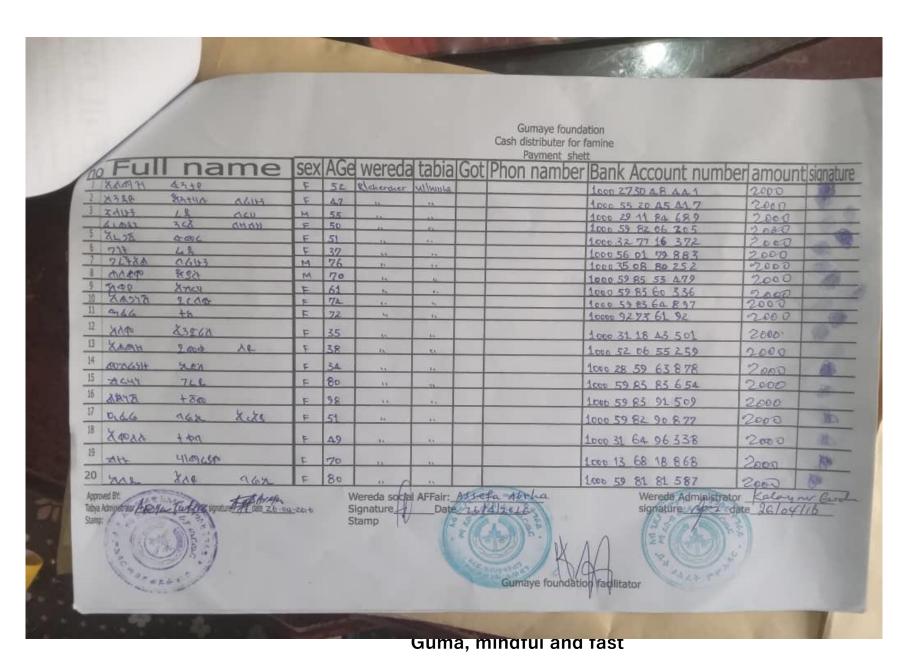

### **b.** List of beneficiaries

| 5 781<br>4 102<br>34 186<br>62 226<br>56 817<br>67 927<br>47 676                                             | 2000<br>2000<br>2000<br>2000<br>2000<br>2000<br>2000<br>200 |
|--------------------------------------------------------------------------------------------------------------|-------------------------------------------------------------|
| A 102<br>34 186<br>02 226<br>56 817<br>67 927<br>47 676<br>18 9 43<br>04 2 67<br>68 1 17<br>115 47<br>29 618 | 7,000<br>7,000<br>7,000<br>7,000<br>7,000<br>7,000<br>7,000 |
| 34 186<br>02 226<br>56 817<br>67 927<br>47 676<br>18 943<br>04 267<br>68 127<br>115 47<br>29 618             | 7,000<br>7,000<br>7,000<br>7,000<br>7,000<br>7,000          |
| 02 226<br>56 817<br>67 927<br>47 676<br>18 043<br>06 267<br>68 147<br>115 47<br>29 618                       | 7,000<br>7,000<br>7,000<br>7,000<br>7,000<br>7,000          |
| 56 817<br>67 927<br>47 676<br>18 9 43<br>ch 2 67<br>68 1 17<br>115 47                                        | 7,000<br>7,000<br>7,000<br>7,000<br>7,000                   |
| 67 927<br>47 676<br>48 943<br>96 267<br>68 127<br>115 47                                                     | 7,000<br>7,000<br>7,000<br>7,000                            |
| 47 676<br>18 9 43<br>ch z 67<br>68 127<br>115 47                                                             | 7,600<br>7,600                                              |
| 18 0 4.3<br>0h 2 67<br>68 1 17<br>115 4 7<br>29 618                                                          | 2,800                                                       |
| 68 L L 7<br>N 5 A 7<br>L 9 6 1 8                                                                             | 7,800                                                       |
| 115A7<br>29 618                                                                                              |                                                             |
| 29 618                                                                                                       | C-01-61-61                                                  |
|                                                                                                              |                                                             |
| 47 502                                                                                                       | 2000                                                        |
| 13345                                                                                                        | 2000                                                        |
| 72 708                                                                                                       | 2000                                                        |
| 14 267                                                                                                       | 2000                                                        |
|                                                                                                              | 2000                                                        |
| and the second second                                                                                        |                                                             |
| 5 83 A79                                                                                                     | 2500                                                        |
| 2 87 512                                                                                                     | 2000                                                        |
| 0 87 5 24                                                                                                    | 2000                                                        |
|                                                                                                              | 2000                                                        |
| ereda Administrato                                                                                           | Kaleyon Go                                                  |
| gnature (102 da                                                                                              | ate 26/04/16                                                |
| 35                                                                                                           |                                                             |
|                                                                                                              |                                                             |
|                                                                                                              |                                                             |
|                                                                                                              |                                                             |
|                                                                                                              |                                                             |
| 5 2 4                                                                                                        | 77 667<br>83 479<br>87 512<br>97 524<br>76 218              |