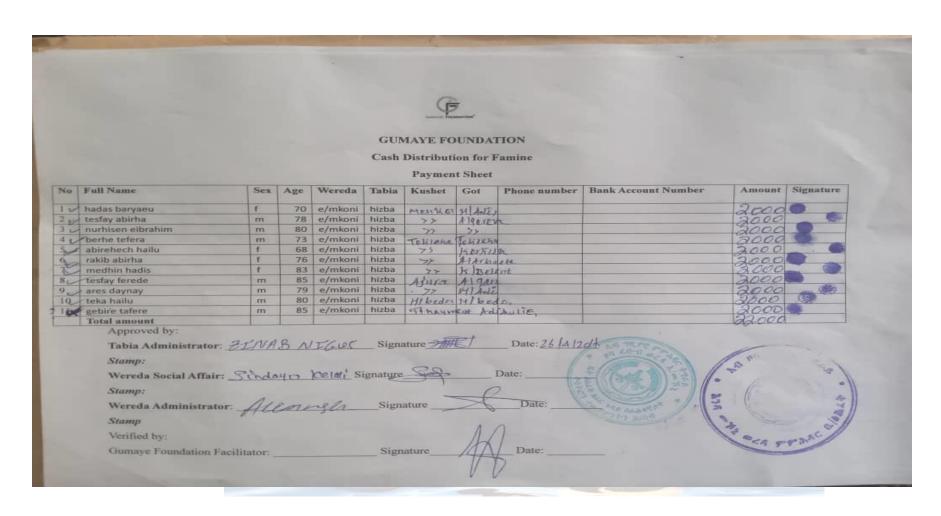

### **b.** List of beneficiaries

| 5 781<br>4 102<br>34 186<br>62 226<br>56 817<br>67 927<br>47 676                                             | 2000<br>2000<br>2000<br>2000<br>2000<br>2000<br>2000<br>200 |
|--------------------------------------------------------------------------------------------------------------|-------------------------------------------------------------|
| A 102<br>34 186<br>02 226<br>56 817<br>67 927<br>47 676<br>18 9 43<br>04 2 67<br>68 1 17<br>115 47<br>29 618 | 7,000<br>7,000<br>7,000<br>7,000<br>7,000<br>7,000<br>7,000 |
| 34 186<br>02 226<br>56 817<br>67 927<br>47 676<br>18 943<br>04 267<br>68 127<br>115 47<br>29 618             | 7,000<br>7,000<br>7,000<br>7,000<br>7,000<br>7,000          |
| 02 226<br>56 817<br>67 927<br>47 676<br>18 043<br>06 267<br>68 147<br>115 47<br>29 618                       | 7,000<br>7,000<br>7,000<br>7,000<br>7,000<br>7,000          |
| 56 817<br>67 927<br>47 676<br>18 9 43<br>ch 2 67<br>68 1 17<br>115 47                                        | 7,000<br>7,000<br>7,000<br>7,000<br>7,000                   |
| 67 927<br>47 676<br>48 943<br>96 267<br>68 127<br>115 47                                                     | 7,000<br>7,000<br>7,000<br>7,000                            |
| 47 676<br>18 9 43<br>ch z 67<br>68 127<br>115 47                                                             | 7,600<br>7,600                                              |
| 18 0 4.3<br>0h 2 67<br>68 1 17<br>115 4 7<br>29 618                                                          | 2,800                                                       |
| 68 L L 7<br>N 5 A 7<br>L 9 6 1 8                                                                             | 7,800                                                       |
| 115A7<br>29 618                                                                                              |                                                             |
| 29 618                                                                                                       | C-01-61-61                                                  |
|                                                                                                              |                                                             |
| 47 502                                                                                                       | 2000                                                        |
| 13345                                                                                                        | 2000                                                        |
| 72 708                                                                                                       | 2000                                                        |
| 14 267                                                                                                       | 2000                                                        |
|                                                                                                              | 2000                                                        |
| and the second second                                                                                        |                                                             |
| 5 83 A79                                                                                                     | 2500                                                        |
| 2 87 512                                                                                                     | 2000                                                        |
| 0 87 5 24                                                                                                    | 2000                                                        |
|                                                                                                              | 2000                                                        |
| ereda Administrato                                                                                           | Kaleyon Go                                                  |
| gnature (102 da                                                                                              | ate 26/04/16                                                |
| 35                                                                                                           |                                                             |
|                                                                                                              |                                                             |
|                                                                                                              |                                                             |
|                                                                                                              |                                                             |
|                                                                                                              |                                                             |
| 5 2 4                                                                                                        | 77 667<br>83 479<br>87 512<br>97 524<br>76 218              |