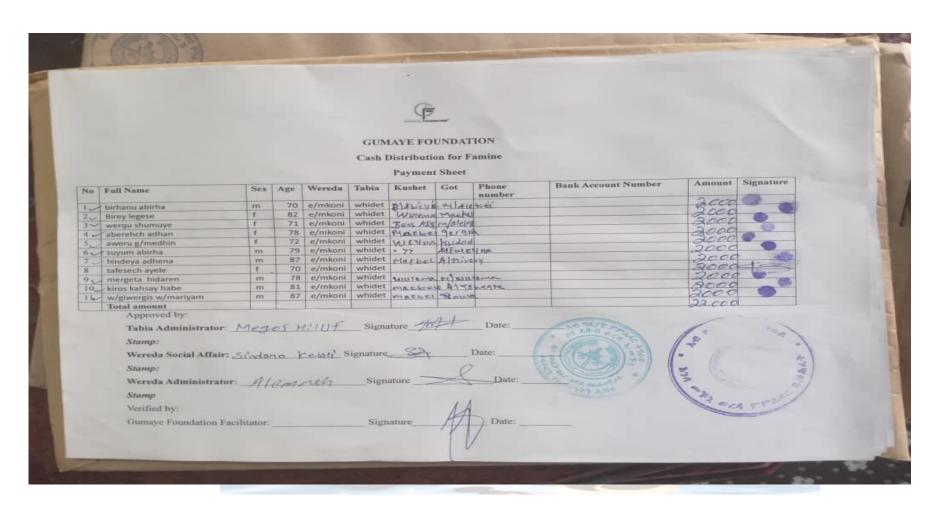

### **b.** List of beneficiaries

| 5 781<br>4 102<br>34 186<br>62 226<br>56 817<br>67 927<br>47 676                                             | 2000<br>2000<br>2000<br>2000<br>2000<br>2000<br>2000<br>200 |
|--------------------------------------------------------------------------------------------------------------|-------------------------------------------------------------|
| A 102<br>34 186<br>02 226<br>56 817<br>67 927<br>47 676<br>18 9 43<br>04 2 67<br>68 1 17<br>115 47<br>29 618 | 7,000<br>7,000<br>7,000<br>7,000<br>7,000<br>7,000<br>7,000 |
| 34 186<br>02 226<br>56 817<br>67 927<br>47 676<br>18 943<br>04 267<br>68 127<br>115 47<br>29 618             | 7,000<br>7,000<br>7,000<br>7,000<br>7,000<br>7,000          |
| 02 226<br>56 817<br>67 927<br>47 676<br>18 043<br>06 267<br>68 147<br>115 47<br>29 618                       | 7,000<br>7,000<br>7,000<br>7,000<br>7,000<br>7,000          |
| 56 817<br>67 927<br>47 676<br>18 9 43<br>ch 2 67<br>68 1 17<br>115 47                                        | 7,000<br>7,000<br>7,000<br>7,000<br>7,000                   |
| 67 927<br>47 676<br>48 943<br>96 267<br>68 127<br>115 47                                                     | 7,000<br>7,000<br>7,000<br>7,000                            |
| 47 676<br>18 9 43<br>ch z 67<br>68 127<br>115 47                                                             | 7,600<br>7,600                                              |
| 18 0 4.3<br>0h 2 67<br>68 1 17<br>115 4 7<br>29 618                                                          | 2,800                                                       |
| 68 L L 7<br>N 5 A 7<br>L 9 6 1 8                                                                             | 7,800                                                       |
| 115A7<br>29 618                                                                                              |                                                             |
| 29 618                                                                                                       | C-01-61-61                                                  |
|                                                                                                              |                                                             |
| 47 502                                                                                                       | 2000                                                        |
| 13345                                                                                                        | 2000                                                        |
| 72 708                                                                                                       | 2000                                                        |
| 14 267                                                                                                       | 2000                                                        |
|                                                                                                              | 2000                                                        |
| and the second second                                                                                        |                                                             |
| 5 83 A79                                                                                                     | 2500                                                        |
| 2 87 512                                                                                                     | 2000                                                        |
| 0 87 5 24                                                                                                    | 2000                                                        |
|                                                                                                              | 2000                                                        |
| ereda Administrato                                                                                           | Kaleyon Go                                                  |
| gnature (102 da                                                                                              | ate 26/04/16                                                |
| 35                                                                                                           |                                                             |
|                                                                                                              |                                                             |
|                                                                                                              |                                                             |
|                                                                                                              |                                                             |
|                                                                                                              |                                                             |
| 5 2 4                                                                                                        | 77 667<br>83 479<br>87 512<br>97 524<br>76 218              |