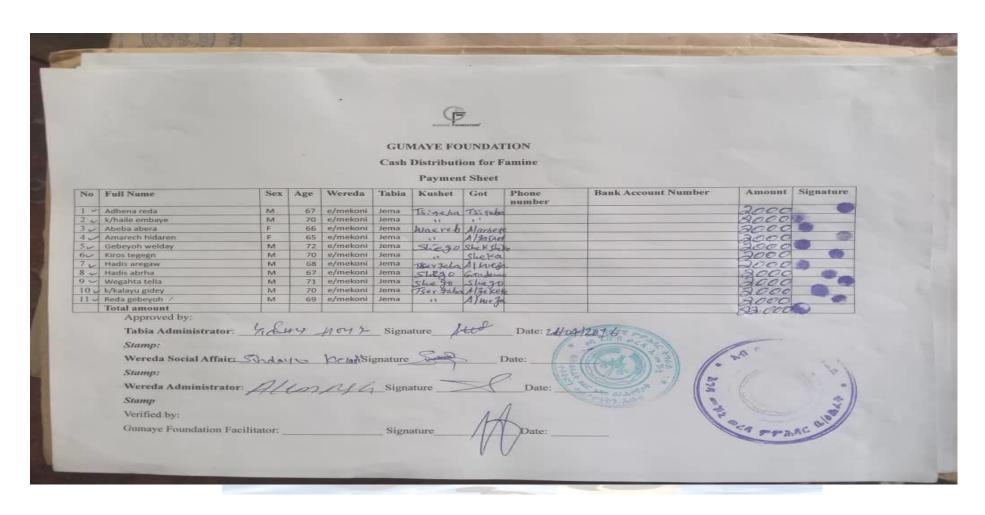

### **b.** List of beneficiaries

| 5 781<br>4 102<br>34 186<br>62 226<br>56 817<br>67 927<br>47 676                                             | 2000<br>2000<br>2000<br>2000<br>2000<br>2000<br>2000<br>200 |
|--------------------------------------------------------------------------------------------------------------|-------------------------------------------------------------|
| A 102<br>34 186<br>02 226<br>56 817<br>67 927<br>47 676<br>18 9 43<br>04 2 67<br>68 1 17<br>115 47<br>29 618 | 7,000<br>7,000<br>7,000<br>7,000<br>7,000<br>7,000<br>7,000 |
| 34 186<br>02 226<br>56 817<br>67 927<br>47 676<br>18 943<br>04 267<br>68 127<br>115 47<br>29 618             | 7,000<br>7,000<br>7,000<br>7,000<br>7,000<br>7,000          |
| 02 226<br>56 817<br>67 927<br>47 676<br>18 043<br>06 267<br>68 147<br>115 47<br>29 618                       | 7,000<br>7,000<br>7,000<br>7,000<br>7,000<br>7,000          |
| 56 817<br>67 927<br>47 676<br>18 9 43<br>ch 2 67<br>68 1 17<br>115 47                                        | 7,000<br>7,000<br>7,000<br>7,000<br>7,000                   |
| 67 927<br>47 676<br>48 943<br>96 267<br>68 127<br>115 47                                                     | 7,000<br>7,000<br>7,000<br>7,000                            |
| 47 676<br>18 9 43<br>ch z 67<br>68 127<br>115 47                                                             | 7,600<br>7,600                                              |
| 18 0 4.3<br>0h 2 67<br>68 1 17<br>115 4 7<br>29 618                                                          | 2,800                                                       |
| 68 L L 7<br>N 5 A 7<br>L 9 6 1 8                                                                             | 7,800                                                       |
| 115A7<br>29 618                                                                                              |                                                             |
| 29 618                                                                                                       | C-01-61-61                                                  |
|                                                                                                              |                                                             |
| 47 502                                                                                                       | 2000                                                        |
| 13345                                                                                                        | 2000                                                        |
| 72 708                                                                                                       | 2000                                                        |
| 14 267                                                                                                       | 2000                                                        |
|                                                                                                              | 2000                                                        |
| and the second second                                                                                        |                                                             |
| 5 83 A79                                                                                                     | 2500                                                        |
| 2 87 512                                                                                                     | 2000                                                        |
| 0 87 5 24                                                                                                    | 2000                                                        |
|                                                                                                              | 2000                                                        |
| ereda Administrato                                                                                           | Kaleyon Go                                                  |
| gnature (102 da                                                                                              | ate 26/04/16                                                |
| 35                                                                                                           |                                                             |
|                                                                                                              |                                                             |
|                                                                                                              |                                                             |
|                                                                                                              |                                                             |
|                                                                                                              |                                                             |
| 5 2 4                                                                                                        | 77 667<br>83 479<br>87 512<br>97 524<br>76 218              |