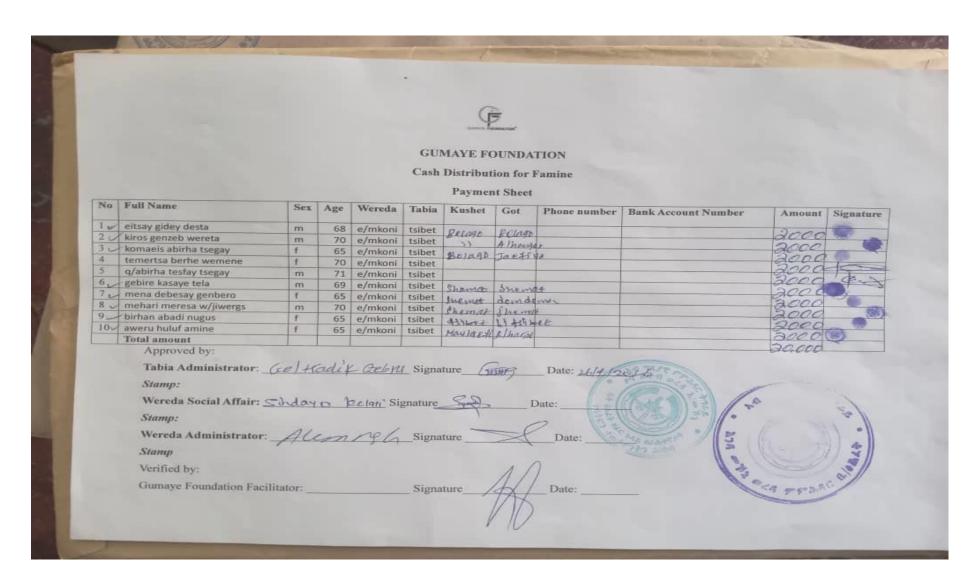

### **b.** List of beneficiaries

| 5 781<br>4 102<br>34 186<br>62 226<br>56 817<br>67 927<br>47 676                                             | 2000<br>2000<br>2000<br>2000<br>2000<br>2000<br>2000<br>200 |
|--------------------------------------------------------------------------------------------------------------|-------------------------------------------------------------|
| A 102<br>34 186<br>02 226<br>56 817<br>67 927<br>47 676<br>18 9 43<br>04 2 67<br>68 1 17<br>115 47<br>29 618 | 7,000<br>7,000<br>7,000<br>7,000<br>7,000<br>7,000<br>7,000 |
| 34 186<br>02 226<br>56 817<br>67 927<br>47 676<br>18 943<br>04 267<br>68 127<br>115 47<br>29 618             | 7,000<br>7,000<br>7,000<br>7,000<br>7,000<br>7,000          |
| 02 226<br>56 817<br>67 927<br>47 676<br>18 043<br>06 267<br>68 147<br>115 47<br>29 618                       | 7,000<br>7,000<br>7,000<br>7,000<br>7,000<br>7,000          |
| 56 817<br>67 927<br>47 676<br>18 9 43<br>ch 2 67<br>68 1 17<br>115 47                                        | 7,000<br>7,000<br>7,000<br>7,000<br>7,000                   |
| 67 927<br>47 676<br>48 943<br>96 267<br>68 127<br>115 47                                                     | 7,000<br>7,000<br>7,000<br>7,000                            |
| 47 676<br>18 9 43<br>ch z 67<br>68 127<br>115 47                                                             | 7,600<br>7,600                                              |
| 18 0 4.3<br>0h 2 67<br>68 1 17<br>115 4 7<br>29 618                                                          | 2,800                                                       |
| 68 L L 7<br>N 5 A 7<br>L 9 6 1 8                                                                             | 7,800                                                       |
| 115A7<br>29 618                                                                                              |                                                             |
| 29 618                                                                                                       | C-01-61-61                                                  |
|                                                                                                              |                                                             |
| 47 502                                                                                                       | 2000                                                        |
| 13345                                                                                                        | 2000                                                        |
| 72 708                                                                                                       | 2000                                                        |
| 14 267                                                                                                       | 2000                                                        |
|                                                                                                              | 2000                                                        |
| and the second second                                                                                        |                                                             |
| 5 83 A79                                                                                                     | 2500                                                        |
| 2 87 512                                                                                                     | 2000                                                        |
| 0 87 5 24                                                                                                    | 2000                                                        |
|                                                                                                              | 2000                                                        |
| ereda Administrato                                                                                           | Kaleyon Go                                                  |
| gnature (102 da                                                                                              | ate 26/04/16                                                |
| 35                                                                                                           |                                                             |
|                                                                                                              |                                                             |
|                                                                                                              |                                                             |
|                                                                                                              |                                                             |
|                                                                                                              |                                                             |
| 5 2 4                                                                                                        | 77 667<br>83 479<br>87 512<br>97 524<br>76 218              |